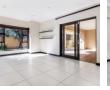

The dining area is ideally positioned next to the kitchen, where large windows invite in natural light. The well-appointed kitchen features ample cabinetry and generous workspace, making it perfect for preparing meals for family or guests.